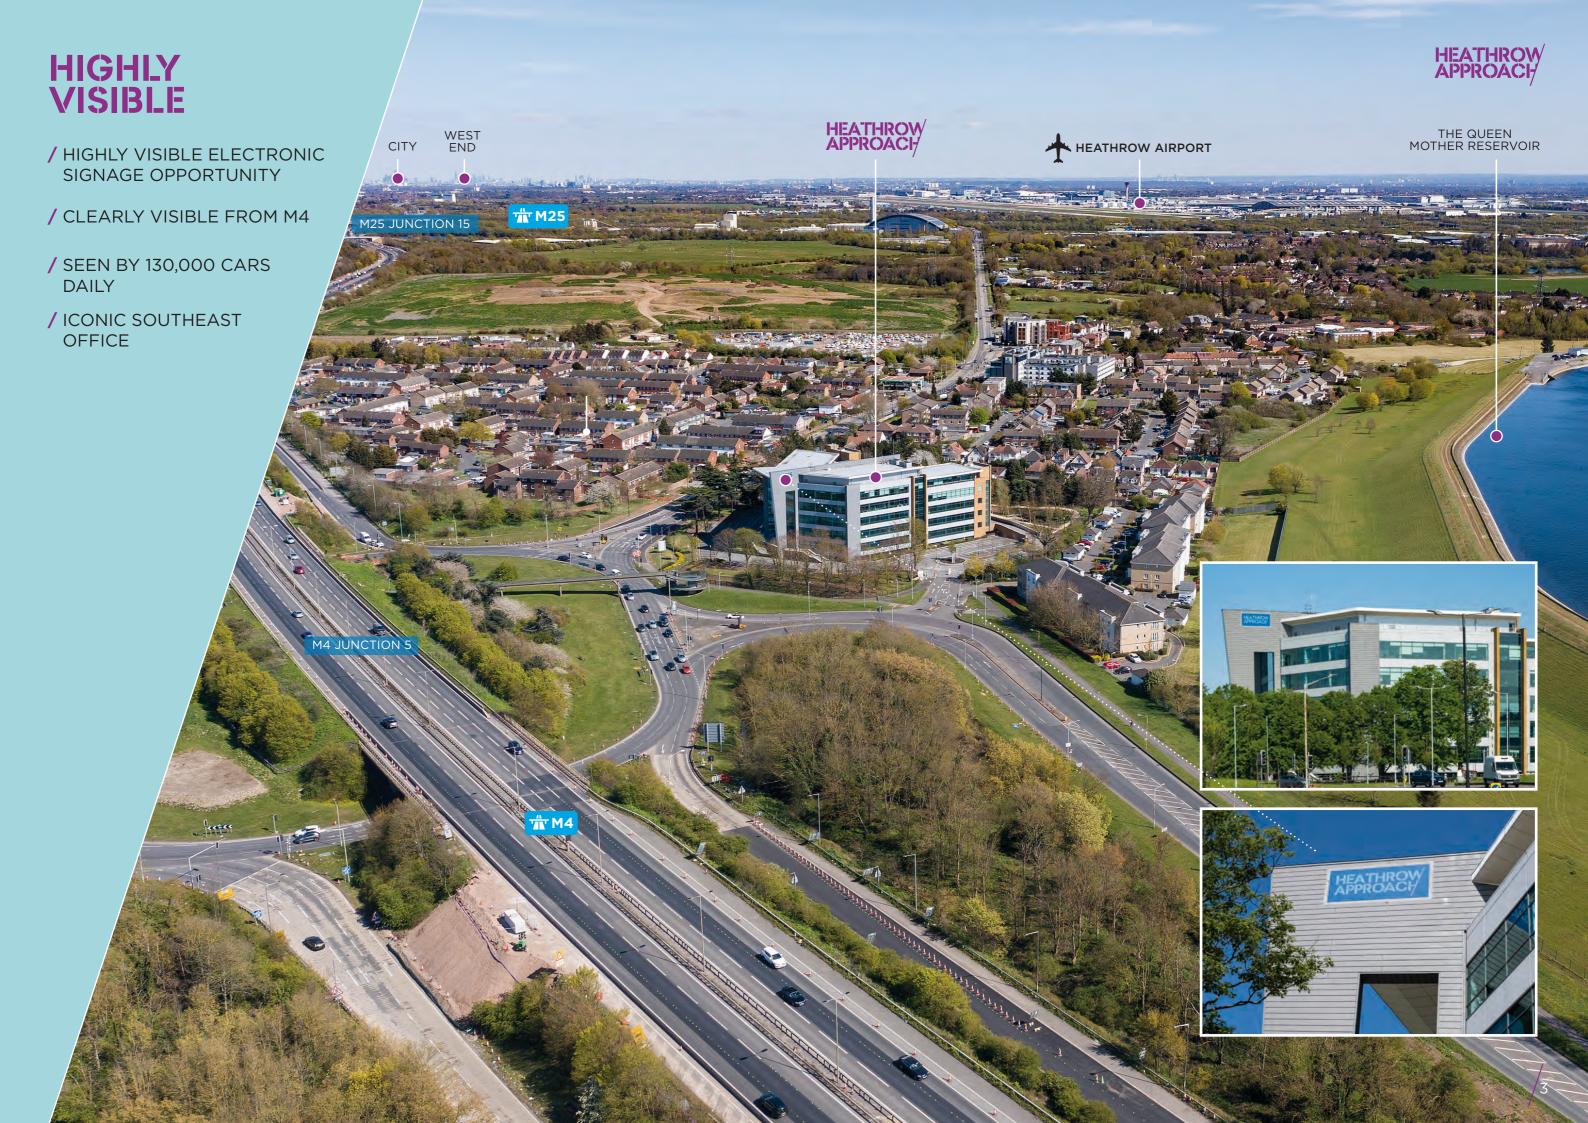

## HEATHROW APPROACH

LOCATED AT JUNCTION
5 OF THE M4 MOTORWAY
OFFERS DIRECT ACCESS
TO THE UK MOTORWAY
NETWORK.

SLOUGH STATION OFFERS EXPRESS SERVICES TO LONDON PADDINGTON IN JUST 17 MINUTES.

Sloug

**STRATEGIC** 

**LOCATION** 

/LANGLEY STATION ELIZABETH LINE OFFERS SERVICES TO LONDON PADDINGTON IN JUST 31 MINUTES AND READING IN JUST 33 MINUTES .

## By Road

| By Rail    |            |
|------------|------------|
| Maidenhead | 7 minutes  |
| Paddington | 17 minutes |
| Reading    | 15 minutes |

#### By Bus

| Heathrow Airport T5 | 12 mins |
|---------------------|---------|
| Slough              | 15 mins |
| Staines             | 28 mins |
| Hammersmith         | 35 mins |