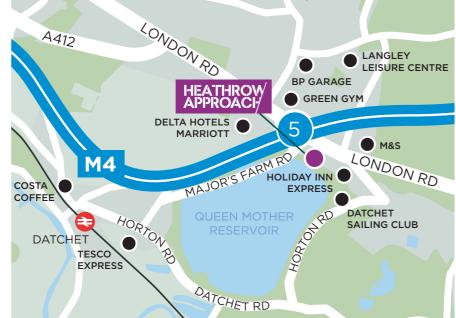

## HEATHROW APPROACH

LOCATED AT JUNCTION
5 OF THE M4 MOTORWAY
OFFERS DIRECT ACCESS
TO THE UK MOTORWAY
NETWORK.

SLOUGH STATION OFFERS EXPRESS SERVICES TO LONDON PADDINGTON IN JUST 17 MINUTES.

Sloug

**STRATEGIC** 

**LOCATION** 

/LANGLEY STATION ELIZABETH LINE OFFERS SERVICES TO LONDON PADDINGTON IN JUST 31 MINUTES AND READING IN JUST 33 MINUTES .

### **470 LONDON ROAD SLOUGH SL3 8QY**