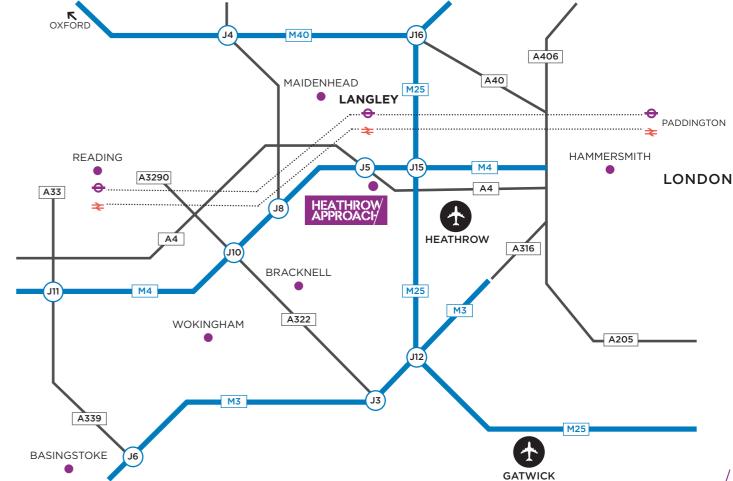

## HEATHROW APPROACH

LOCATED AT JUNCTION
5 OF THE M4 MOTORWAY
OFFERS DIRECT ACCESS
TO THE UK MOTORWAY
NETWORK.

SLOUGH STATION OFFERS EXPRESS SERVICES TO LONDON PADDINGTON IN JUST 17 MINUTES.

Sloug

**STRATEGIC** 

**LOCATION** 

/LANGLEY STATION ELIZABETH LINE OFFERS SERVICES TO LONDON PADDINGTON IN JUST 31 MINUTES AND READING IN JUST 33 MINUTES .

## By Road

| By Rail    |            |
|------------|------------|
| Maidenhead | 7 minutes  |
| Paddington | 17 minutes |
| Reading    | 15 minutes |

#### By Bus

| Heathrow Airport T5 | 12 mins |
|---------------------|---------|
| Slough              | 15 mins |
| Staines             | 28 mins |
| Hammersmith         | 35 mins |