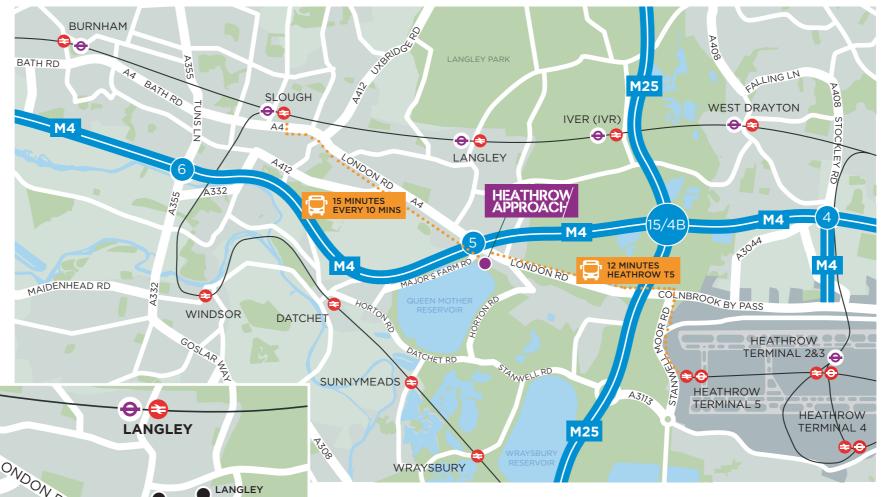

## HEATHROW APPROACH

LOCATED AT JUNCTION
5 OF THE M4 MOTORWAY
OFFERS DIRECT ACCESS
TO THE UK MOTORWAY
NETWORK.

SLOUGH STATION OFFERS EXPRESS SERVICES TO LONDON PADDINGTON IN JUST 17 MINUTES.

Sloug

**STRATEGIC** 

**LOCATION** 

/LANGLEY STATION ELIZABETH LINE OFFERS SERVICES TO LONDON PADDINGTON IN JUST 31 MINUTES AND READING IN JUST 33 MINUTES .

## By Road

| By Rail    |            |
|------------|------------|
| Maidenhead | 7 minutes  |
| Paddington | 17 minutes |
| Reading    | 15 minutes |

#### By Bus

| Heathrow Airport T5 | 12 mins |
|---------------------|---------|
| Slough              | 15 mins |
| Staines             | 28 mins |
| Hammersmith         | 35 mins |

### **470 LONDON ROAD SLOUGH SL3 8QY**