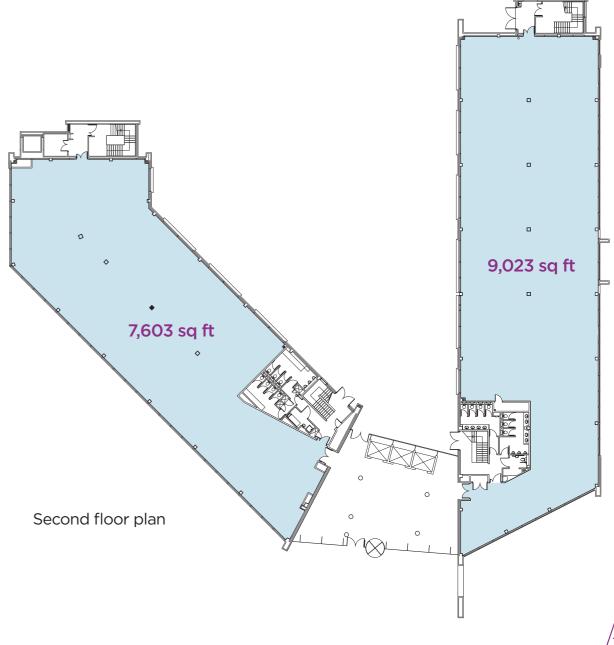

Ewave 4 Star Connectivity Certification

WORK SPACE

|              | East Wing           | South Wing  | Total             |
|--------------|---------------------|-------------|-------------------|
| Fourth floor | LET TO <b>IIRIS</b> |             |                   |
| Third floor  | LET TO              | IIRIS       |                   |
| Second floor | 7,603 sq ft         | 9,023 sq ft | 16,626 sq ft      |
| First floor  | 7,603 sq ft         | 9,025 sq ft | 16,628 sq ft      |
| Ground floor | 7,603 sq ft         | 9,020 sq ft | 16,623 sq ft      |
| Total        |                     |             | 49,777 sq ft      |
| Car Spaces   |                     |             | Ratio 1:257 sq ft |
| Cycle Racks  |                     |             | 46                |

Floor areas measured by CSL in accordance with IPMS 3