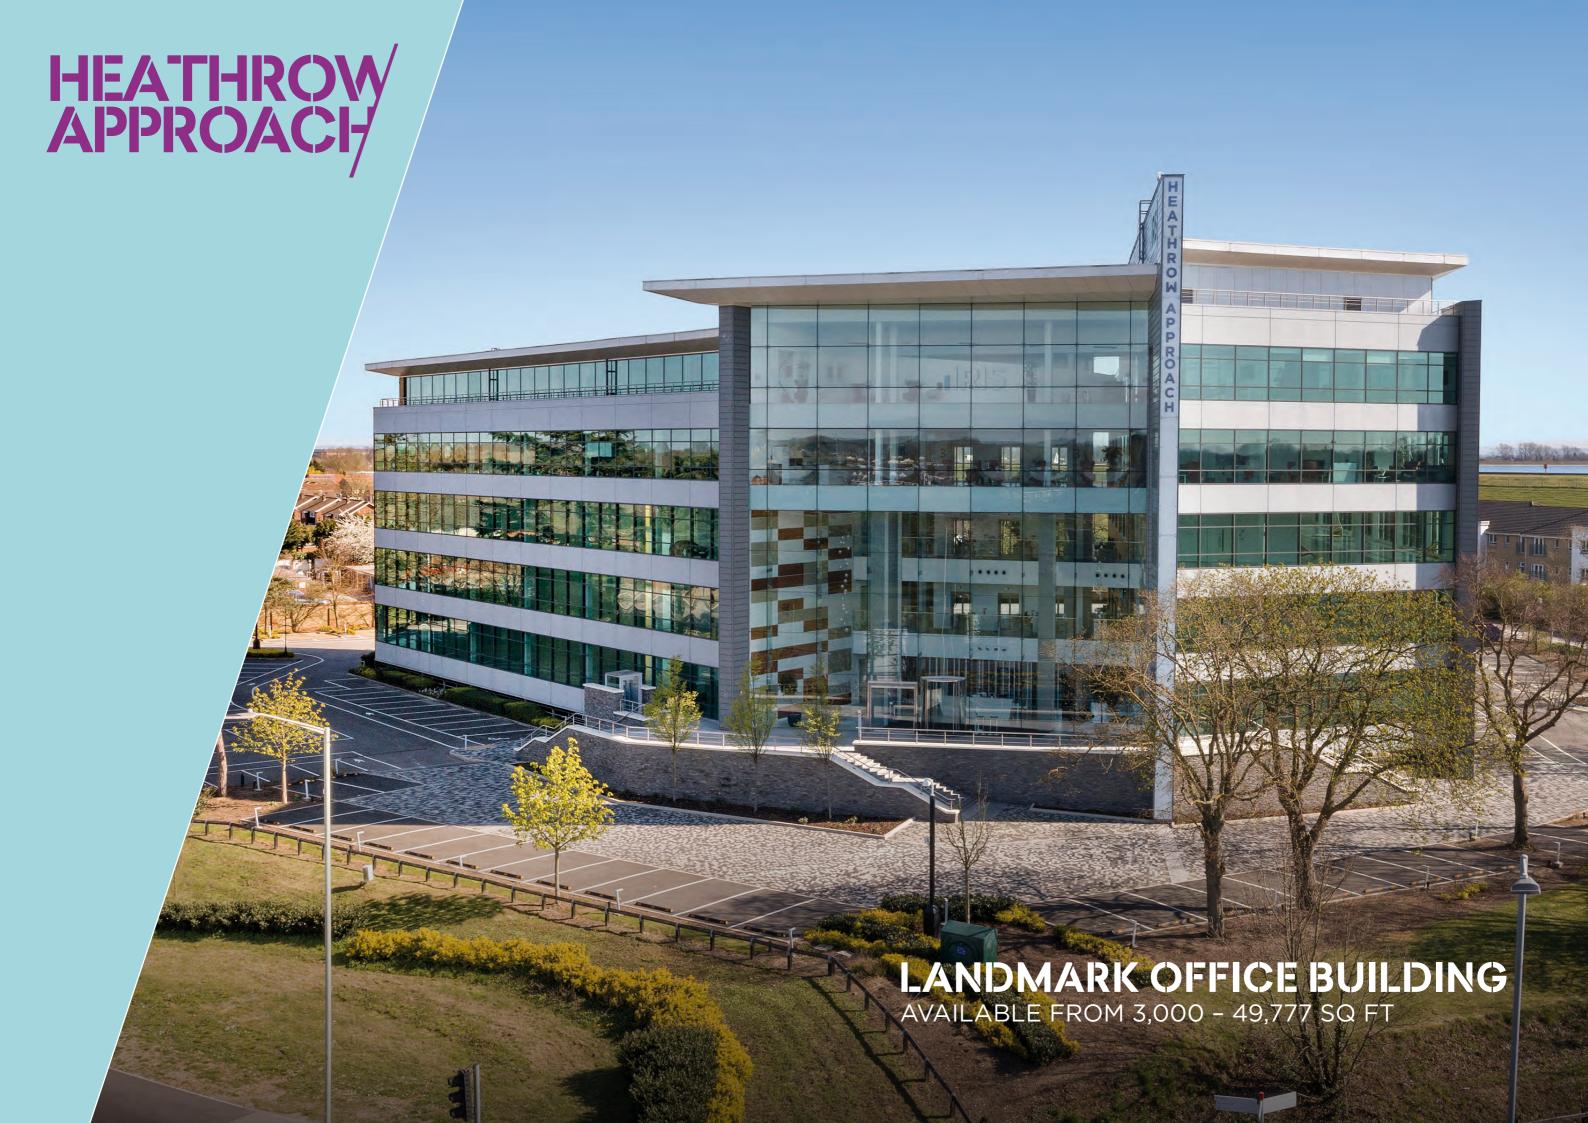

Café facility



Green space



Showers & changing facilities



Cycle storage



Concierge Reception



Car Parking Ratio 1:257 sq ft



Gigabit enabled broadband



Pop up shops



Ewave 4 Star Connectivity Certification





WORK SPACE







|              | East Wing           | South Wing  | Total             |
|--------------|---------------------|-------------|-------------------|
| Fourth floor | LET TO <b>IIRIS</b> |             |                   |
| Third floor  | LET TO              | IIRIS       |                   |
| Second floor | 7,603 sq ft         | 9,023 sq ft | 16,626 sq ft      |
| First floor  | 7,603 sq ft         | 9,025 sq ft | 16,628 sq ft      |
| Ground floor | 7,603 sq ft         | 9,020 sq ft | 16,623 sq ft      |
| Total        |