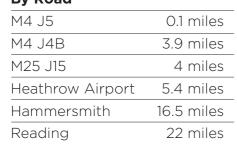

## By Road

| By Rail    |            |
|------------|------------|
| Maidenhead | 7 minutes  |
| Paddington | 17 minutes |
| Reading    | 15 minutes |